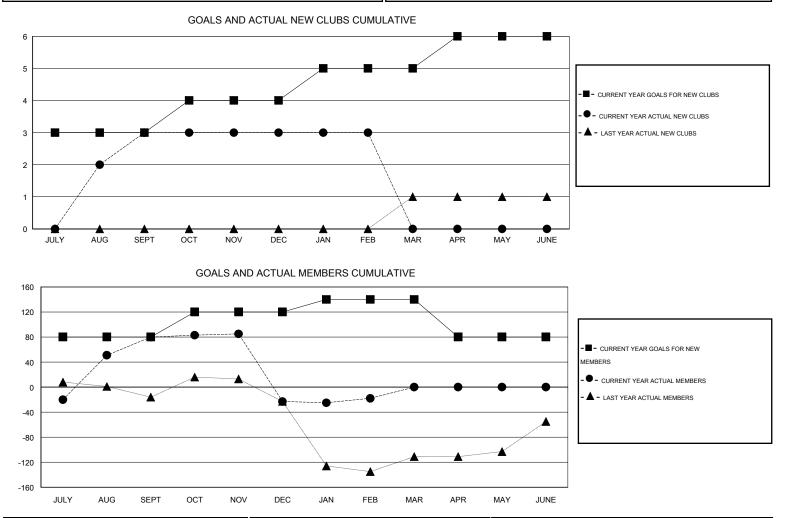

## LOCATION PHILIPPINES

GMT CA 5

| Clubs                                |                  |           |                  |                  | Members       |                    |                                     |                    |                  |
|--------------------------------------|------------------|-----------|------------------|------------------|---------------|--------------------|-------------------------------------|--------------------|------------------|
| RESULTS FOR 2014-2015 RESULTS FOR 20 |                  |           |                  |                  |               | JLTS FOR 2014-2015 |                                     |                    |                  |
| QUARTER                              | NEW CLUB<br>GOAL | NEW CLUBS | DROPPED<br>CLUBS | NET<br>GAIN/LOSS | QUARTER       | NEW MEMBER<br>GOAL | CHARTER AND<br>NEW MEMBERS<br>ADDED | DROPPED<br>MEMBERS | NET<br>GAIN/LOSS |
| JULY/AUG/SEPT                        | 3                | 3         | 1                | 2                | JULY/AUG/SEPT | 80                 | 145                                 | 65                 | 80               |
| OCT/NOV/DEC                          | 1                | 0         | 5                | -5               | OCT/NOV/DEC   | 40                 | 40                                  | 143                | -103             |
| JAN/FEB/MAR                          | 1                | 0         | 0                | 0                | JAN/FEB/MAR   | 20                 | 21                                  | 16                 | 5                |
| APR/MAY/JUNE                         | 1                | 0         | 0                | 0                | APR/MAY/JUNE  | -60                | 0                                   | 0                  | 0                |